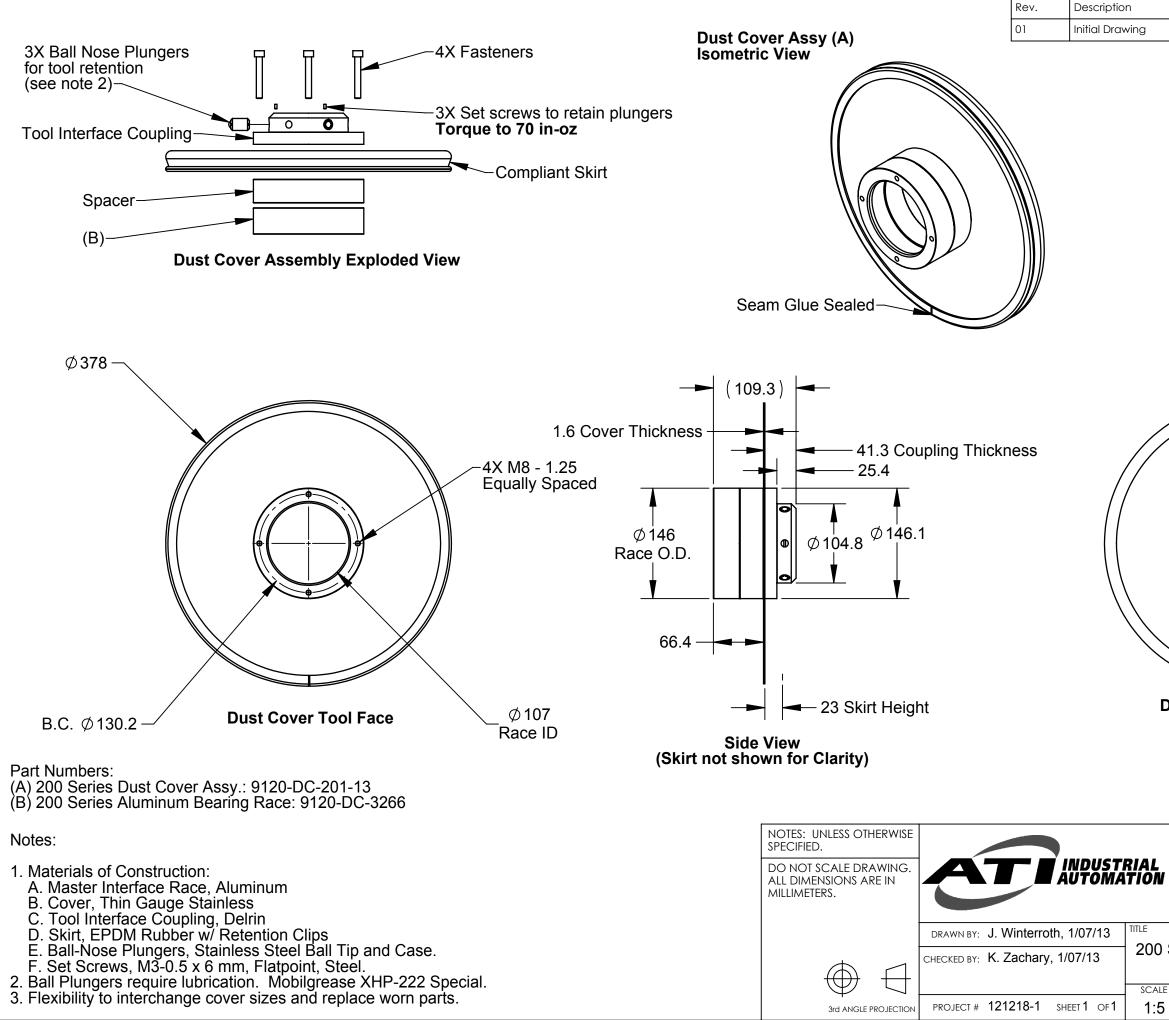

|                                                                                                                                                                |                                                                              | I         |           |
|----------------------------------------------------------------------------------------------------------------------------------------------------------------|------------------------------------------------------------------------------|-----------|-----------|
|                                                                                                                                                                |                                                                              | Initiator | Date      |
|                                                                                                                                                                |                                                                              | JMW       | 1/07/2013 |
| AI.<br>Iso                                                                                                                                                     | Bearing Race (B)<br>metric View                                              |           |           |
|                                                                                                                                                                |                                                                              |           |           |
|                                                                                                                                                                |                                                                              |           |           |
| Dust Cover Master Face                                                                                                                                         |                                                                              |           |           |
|                                                                                                                                                                |                                                                              |           |           |
| 1031 Goodworth Drive, Apex, NC 27539, USA<br>Tel: +1.919.772.0115 Email: info@ati-ia.com<br>Fax: +1.919.772.8259 www.ati-ia.com<br>ISO 9001 Registered Company |                                                                              |           |           |
| Р                                                                                                                                                              | ROPERTY OF ATI INDUSTRIAL AUTOMATION,<br>MANNER EXCEPT ON ORDER OR WITH PRIC |           |           |
| Series Dust Cover with Spacer for JL5 or 6                                                                                                                     |                                                                              |           |           |
| E SIZ                                                                                                                                                          |                                                                              |           | REVISION  |