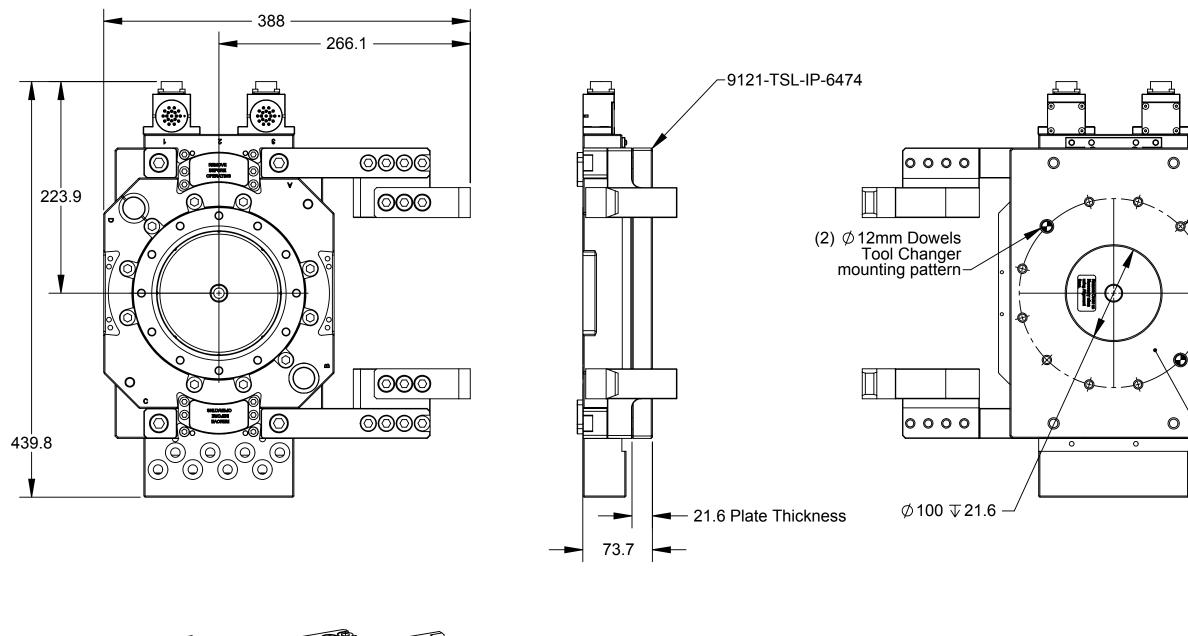

## Tool Side Overall Dimensions and Mounting Details for 9121-TSL-IP-6474

| Description                                          | Initiator Da                                                                    | te       |  |  |
|------------------------------------------------------|---------------------------------------------------------------------------------|----------|--|--|
| See Sheet1                                           |                                                                                 |          |  |  |
| Customer to ad<br>pattern for end<br>Material 6061 T | 2200<br>Changer<br>ting pattern<br>d mounting<br>effector. Plate<br>6 Aluminum. |          |  |  |
| Fax: +1.919.772.825<br>ISO 9001 Registere            | · ·                                                                             |          |  |  |
|                                                      | NATION, INC. NOT TO BE REPRODUCED IN A VITH PRIOR WRITTEN AUTHORIZATION OF A    |          |  |  |
| ge Tool Stand Assemblies, Hook-style, QC310          |                                                                                 |          |  |  |
| E SIZE DRAWING NUMBER<br>B 9230-20-3231              |                                                                                 | REVISION |  |  |