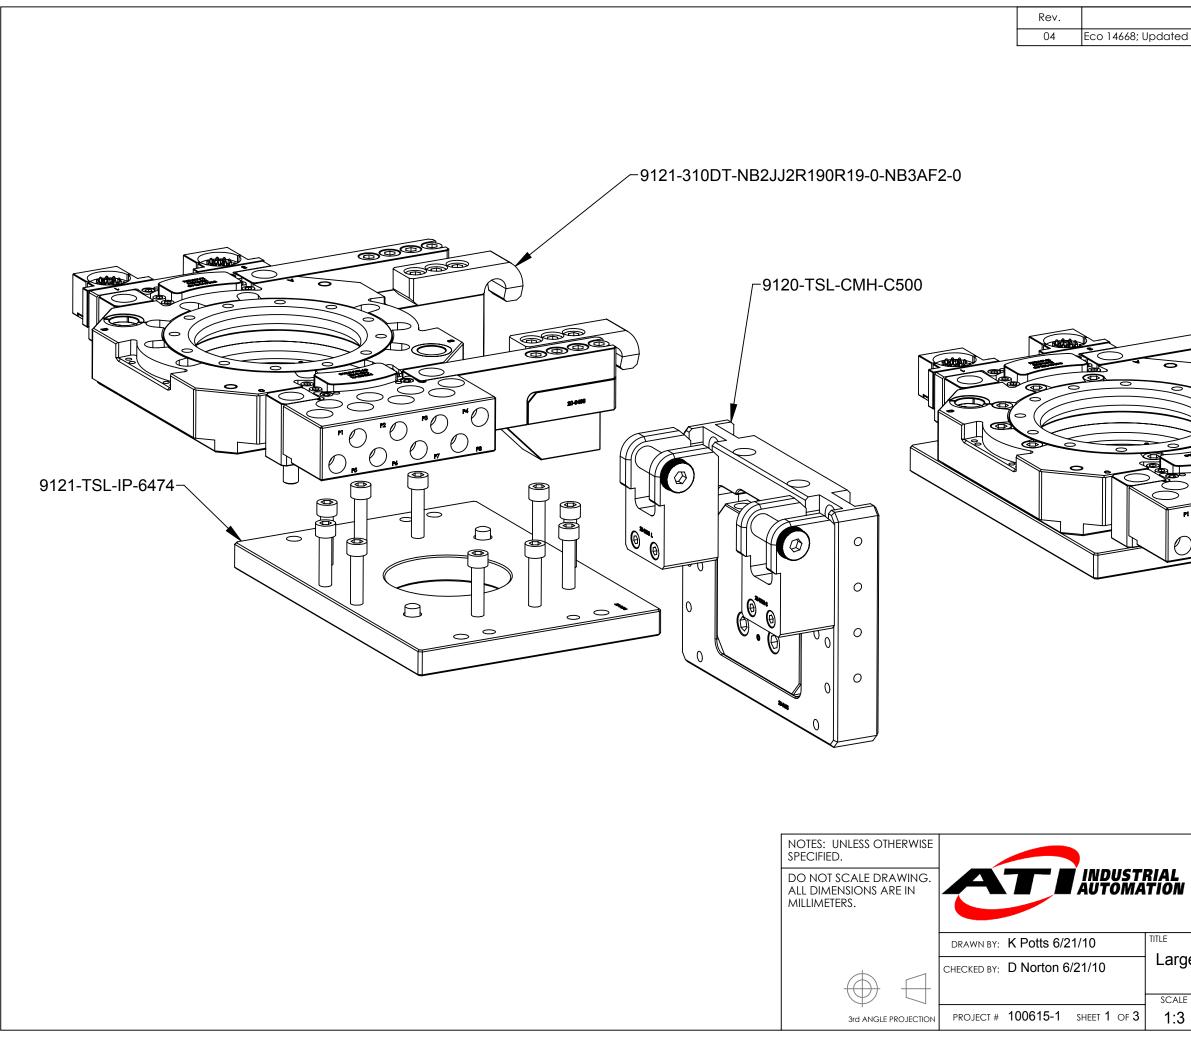

| Description                                                                                                                        | Initiator                  | Date            |
|------------------------------------------------------------------------------------------------------------------------------------|----------------------------|-----------------|
| ed to show thicker ledge cleat.                                                                                                    | LJH                        | 7/27/16         |
| 1011 Goodworth Dr                                                                                                                  | ive. Apex. NC 27539        |                 |
| Tel: +1.919.772.01<br>Fax: +1.919.772.82<br>ISO 9001 Registered<br>PROPERTY OF ATI INDUSTRIAL AUTON<br>MANNER EXCEPT ON ORDER OR M | MATION, INC. NOT TO BE REP | PRODUCED IN ANY |
| ge Tool Stand Assemblies,                                                                                                          |                            |                 |
| LE SIZE DRAWING NUMBER                                                                                                             |                            | REVISION        |
|                                                                                                                                    |                            |                 |

| •            |  |
|--------------|--|
| 9230-20-3231 |  |
|              |  |

В

| Description | Initiator | Date |
|-------------|-----------|------|
| See Sheet1  | _         | -    |

| .E | SIZE | DRAWING NUMBER | REVISION |
|----|------|----------------|----------|
| ł  | В    | 9230-20-3231   | 04       |