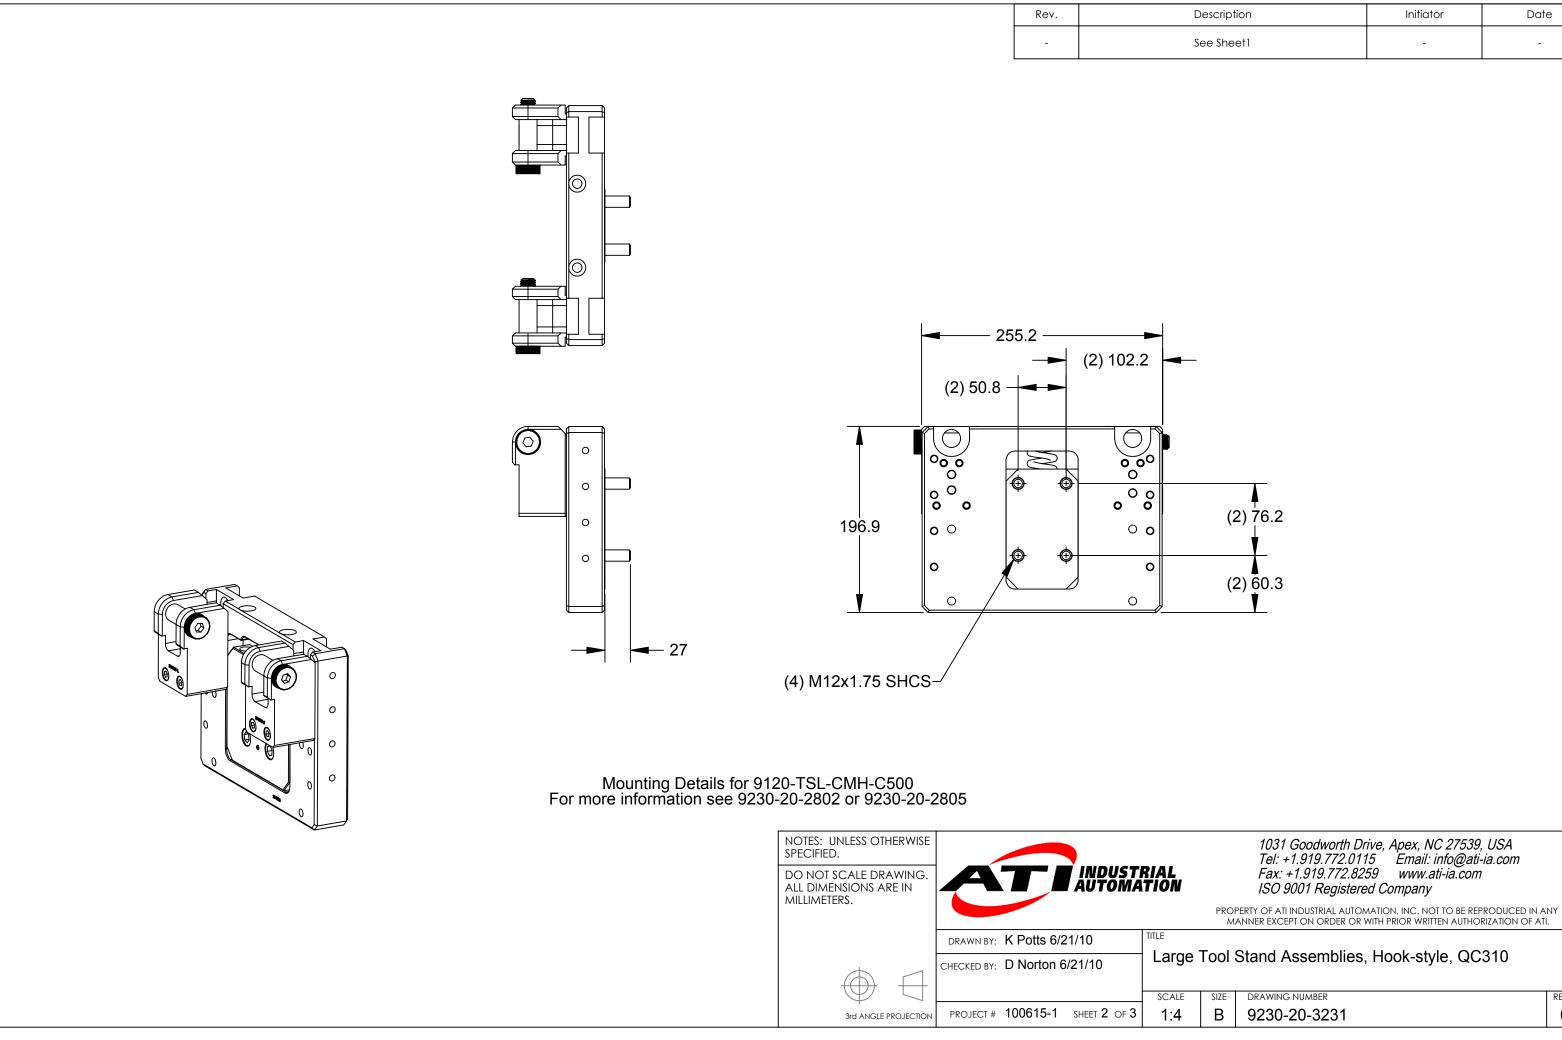

| •            |  |
|--------------|--|
| 9230-20-3231 |  |
|              |  |

В

| Description | Initiator | Date |
|-------------|-----------|------|
| See Sheet1  | _         | -    |

| .E | SIZE | DRAWING NUMBER | REVISION |
|----|------|----------------|----------|
| ł  | В    | 9230-20-3231   | 04       |

## 