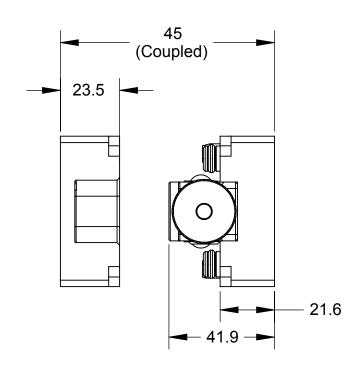

PROPERTY OF ATI INDUSTRIAL AUTOMATION, INC. NOT TO BE REPRODUCED IN ANY MANNER EXCEPT ON ORDER OR WITH PRIOR WRITTEN AUTHORIZATION OF ATI.

Manual Coupler with Quick Action Screw Lock

DRAWING NUMBER PROJECT # 070724-1 SHEET 1 OF 1 1:1.5 В