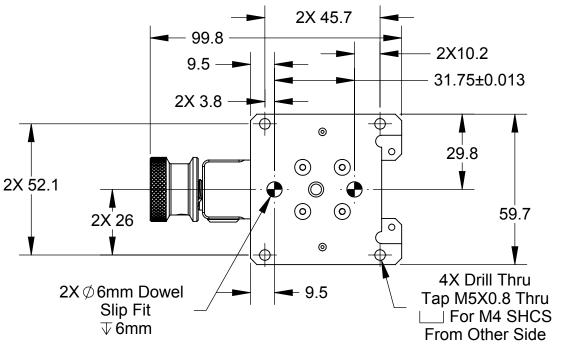

## SIDE PROJECTION

## **MASTER SIDE PROJECTION**





3rd ANGLE PROJECTION



## Notes:

- Suggested Payload Limit: 35 lbs
  Pneumatic Pass Through: (4) 1/8" NPT
  Unit Features one additional module mounting flat
  Compatible Modules: D series and K series electrical modules



1031 Goodworth Drive, Apex, NC 27539, USA Tel: +1.919.772.0115 Email: info@ati-ia.com Fax: +1.919.772.8259 www.ati-ia.com ISO 9001 Registered Company

PROPERTY OF ATI INDUSTRIAL AUTOMATION, INC. NOT TO BE REPRODUCED IN ANY MANNER EXCEPT ON ORDER OR WITH PRIOR WRITTEN AUTHORIZATION OF ATI.

Manual Coupler with Quick Action Screw Lock

DRAWING NUMBER PROJECT # 070724-1 SHEET 1 OF 1 1:1.5 В

9230-20-2945

REVISION

04