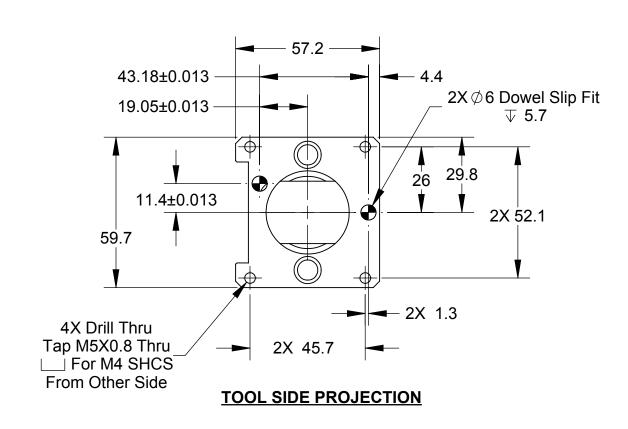

## SIDE PROJECTION

## **MASTER SIDE PROJECTION**





3rd ANGLE PROJECTION



## Notes:

- Suggested Payload Limit: 35 lbs
  Pneumatic Pass Through: (4) 1/8" NPT
  Unit Features one additional module mounting flat
  Compatible Modules: D series and K series electrical modules



1031 Goodworth Drive, Apex, NC 27539, USA Tel: +1.919.772.0115 Email: info@ati-ia.com Fax: +1.919.772.8259 www.ati-ia.com ISO 9001 Registered Company

PROPERTY OF ATI INDUSTRIAL AUTOMATION, INC. NOT TO BE REPRODUCED IN ANY MANNER EXCEPT ON ORDER OR WITH PRIOR WRITTEN AUTHORIZATION OF ATI.

Manual Coupler with Quick Action Screw Lock

DRAWING NUMBER PROJECT # 070724-1 SHEET 1 OF 1 1:1.5 В

9230-20-2945

REVISION

04