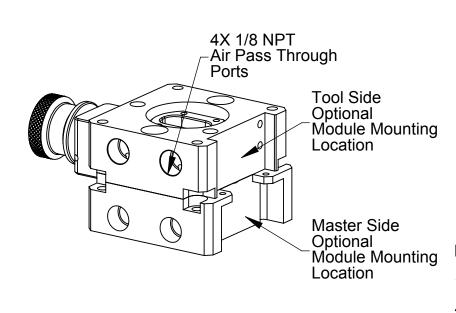

## Notes:

- Suggested Payload Limit: 35 lbs
  Pneumatic Pass Through: (4) 1/8" NPT
  Unit Features one additional module mounting flat
  Compatible Modules: D series and K series electrical modules

1031 Goodworth Drive, Apex, NC 27539, USA Tel: +1.919.772.0115 Email: info@ati-ia.com Fax: +1.919.772.8259 www.ati-ia.com ISO 9001 Registered Company