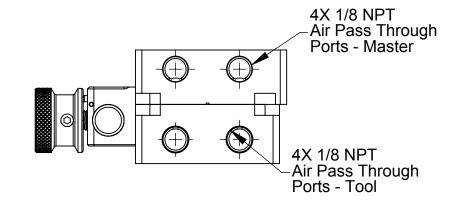

## Notes:

- Suggested Payload Limit: 35 lbs
  Pneumatic Pass Through: (4) 1/8" NPT
  Unit Features one additional module mounting flat
  Compatible Modules: D series and K series electrical modules

1031 Goodworth Drive, Apex, NC 27539, USA Tel: +1.919.772.0115 Email: info@ati-ia.com Fax: +1.919.772.8259 www.ati-ia.com ISO 9001 Registered Company