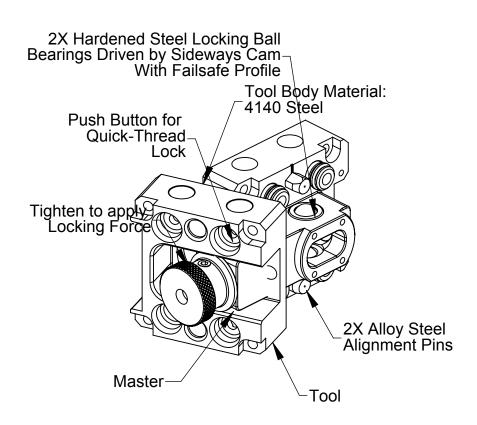

## Notes:

- Suggested Payload Limit: 35 lbs
  Pneumatic Pass Through: (4) 1/8" NPT
  Unit Features one additional module mounting flat
  Compatible Modules: D series and K series electrical modules

1031 Goodworth Drive, Apex, NC 27539, USA Tel: +1.919.772.0115 Email: info@ati-ia.com Fax: +1.919.772.8259 www.ati-ia.com ISO 9001 Registered Company