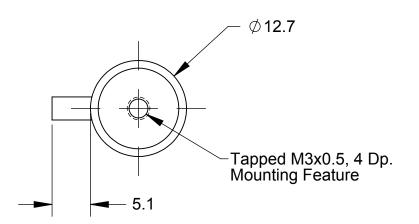

PROPERTY OF ATI INDUSTRIAL AUTOMATION, INC. NOT TO BE REPRODUCED IN ANY MANNER EXCEPT ON ORDER OR WITH PRIOR WRITTEN AUTHORIZATION OF ATI.

HCL-01A2 & -02A

(2) 1 X 45°

NOTES: UNLESS OTHERWISE SPECIFIED

DO NOT SCALE DRAWING. DRAWN IN SOLIDWORKS. ALL DIMENSIONS ARE IN MILLIMETERS.

Shear Pad Dimensions & Mounting Features

SCALE **2:1** SIZE DRAWING NUMBER 9230-15-1031-02

SHEET 1 OF 1 PRODUCT RELEASE #