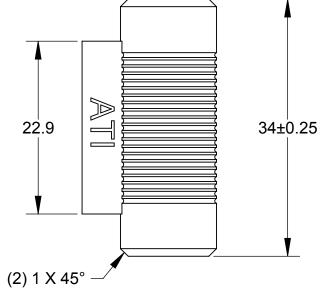

PROPERTY OF ATI INDUSTRIAL AUTOMATION, INC. NOT TO BE REPRODUCED IN ANY MANNER EXCEPT ON ORDER OR WITH PRIOR WRITTEN AUTHORIZATION OF ATI.

HCL-01A2 & -02A

(2) 1 X 45°

NOTES: UNLESS OTHERWISE SPECIFIED

DO NOT SCALE DRAWING. DRAWN IN SOLIDWORKS. ALL DIMENSIONS ARE IN MILLIMETERS.

Shear Pad Dimensions & Mounting Features

SCALE **2:1** SIZE DRAWING NUMBER 9230-15-1031-02

SHEET 1 OF 1 PRODUCT RELEASE #