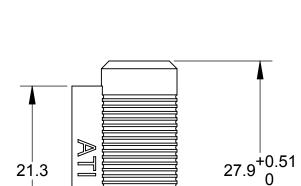

PROPERTY OF ATI INDUSTRIAL AUTOMATION, INC. NOT TO BE REPRODUCED IN ANY MANNER EXCEPT ON ORDER OR WITH PRIOR WRITTEN AUTHORIZATION OF ATI.

HCL-01A2 & -02A

(2) 1 X 45°

NOTES: UNLESS OTHERWISE SPECIFIED

DO NOT SCALE DRAWING. DRAWN IN SOLIDWORKS. ALL DIMENSIONS ARE IN MILLIMETERS.

Shear Pad Dimensions & Mounting Features

SCALE **2:1** SIZE DRAWING NUMBER 9230-15-1031-02

SHEET 1 OF 1 PRODUCT RELEASE #