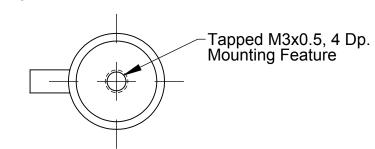

PROPERTY OF ATI INDUSTRIAL AUTOMATION, INC. NOT TO BE REPRODUCED IN ANY MANNER EXCEPT ON ORDER OR WITH PRIOR WRITTEN AUTHORIZATION OF ATI.

HCL-01A2 & -02A

(2) 1 X 45°

NOTES: UNLESS OTHERWISE SPECIFIED

DO NOT SCALE DRAWING. DRAWN IN SOLIDWORKS. ALL DIMENSIONS ARE IN MILLIMETERS.

Shear Pad Dimensions & Mounting Features

SCALE **2:1** SIZE DRAWING NUMBER 9230-15-1031-02

SHEET 1 OF 1 PRODUCT RELEASE #