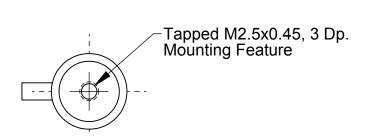

Shear Pad Dimensions & Mounting Features

SCALE **2:1** SIZE DRAWING NUMBER 9230-15-1031-02

SHEET 1 OF 1 PRODUCT RELEASE #