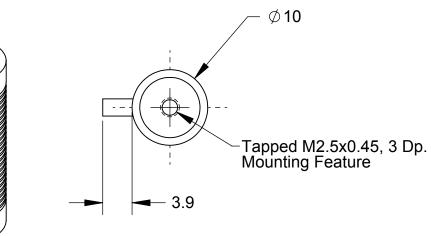

PROPERTY OF ATI INDUSTRIAL AUTOMATION, INC. NOT TO BE REPRODUCED IN ANY MANNER EXCEPT ON ORDER OR WITH PRIOR WRITTEN AUTHORIZATION OF ATI.

HCL-01A2 & -02A

(2) 1 X 45°

NOTES: UNLESS OTHERWISE SPECIFIED

DO NOT SCALE DRAWING. DRAWN IN SOLIDWORKS. ALL DIMENSIONS ARE IN MILLIMETERS.

Shear Pad Dimensions & Mounting Features

SCALE **2:1** SIZE DRAWING NUMBER 9230-15-1031-02

SHEET 1 OF 1 PRODUCT RELEASE #