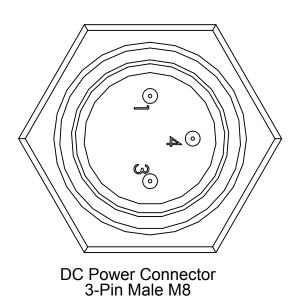

REVISION

01

| Rev. | Description | Initiator | Date |
|------|-------------|-----------|------|
| -    | See Sheet1  | -         | -    |

| Pin No. | Signal |
|---------|--------|
| 1       | V+     |
| 3       | GND    |
| 4       | N/C    |

EtherCAT Connector 4-Pin Female M12 D-Coded

DO NOT SCALE DRAWING. ALL DIMENSIONS ARE IN MILLIMETERS.

1031 Goodworth Drive, Apex, NC 27539, USA Tel: +1.919.772.0115 Email: info@ati-ia.com Fax: +1.919.772.8259 www.ati-ia.com ISO 9001 Registered Company