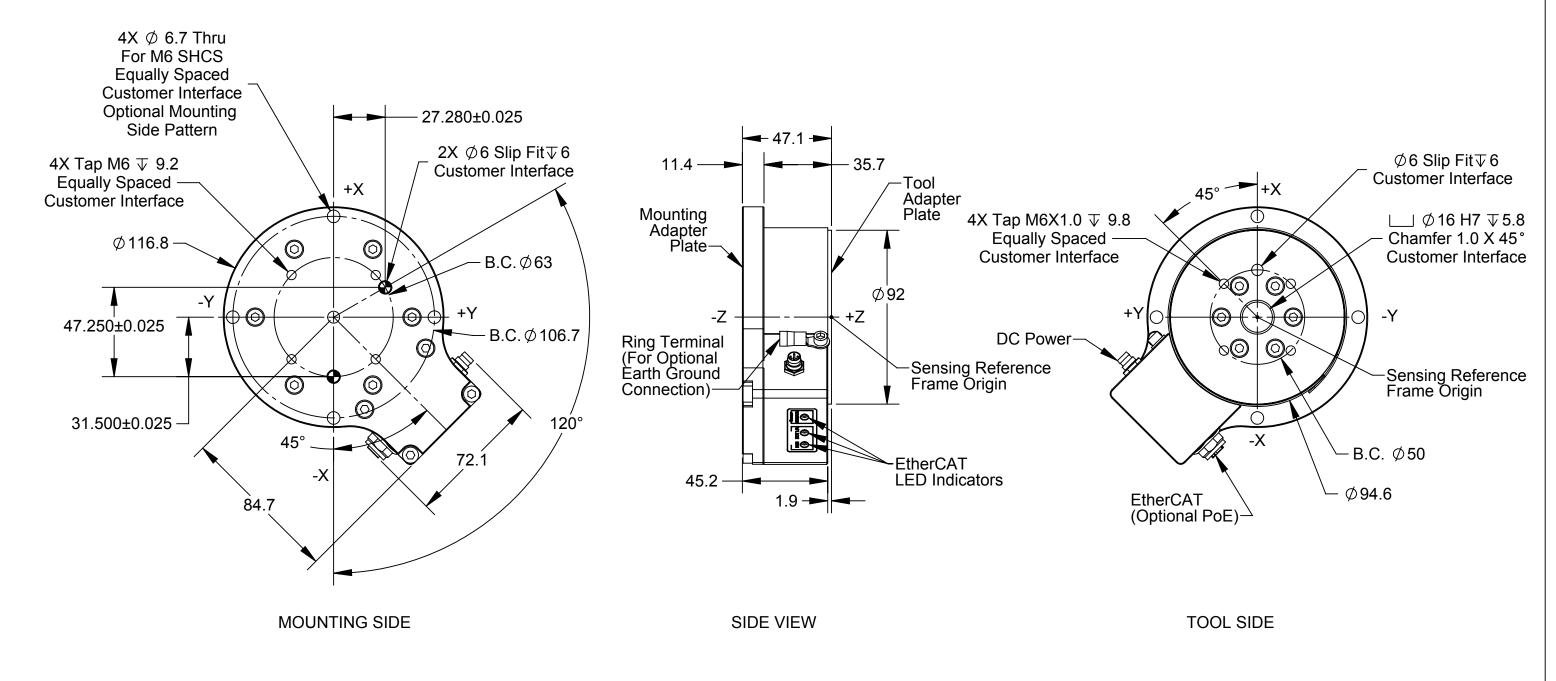

Sensing Reference Frame Origin at surface center of Tool Adapter.
Do not disassemble transducer. Doing so could damage transducer and will void warranty.
For best accuracy, transducer must be mounted to a surface rigid enough to support loads

without deflection.

## NOTES: UNLESS OTHERWISE SPECIFIED. DO NOT SCALE DRAWING. ALL DIMENSIONS ARE IN MILLIMETERS. DRAWN BY: R.Dupree 12/2/16 CHECKED BY: A.Glusiec 12/5/16 SCALE DRAWING NUMBER

1031 Goodworth Drive, Apex, NC 27539, USA Tel: +1.919.772.0115 Email: info@ati-ia.com Fax: +1.919.772.8259 www.ati-ia.com ISO 9001 Registered Company