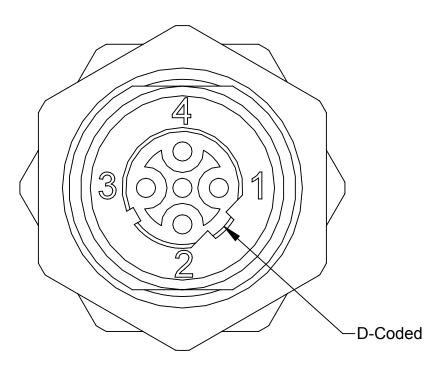

| Pin No. | Signal                     |
|---------|----------------------------|
| 1       | TX+                        |
| 2       | RX+                        |
| 3       | TX-                        |
| 4       | RX-                        |
| Shell   | Connector Block<br>Housing |

EtherCAT Connector 4-Pin Female M12 D-Coded

DO NOT SCALE DRAWING. ALL DIMENSIONS ARE IN MILLIMETERS.

1031 Goodworth Drive, Apex, NC 27539, USA Tel: +1.919.772.0115 Email: info@ati-ia.com Fax: +1.919.772.8259 www.ati-ia.com ISO 9001 Registered Company