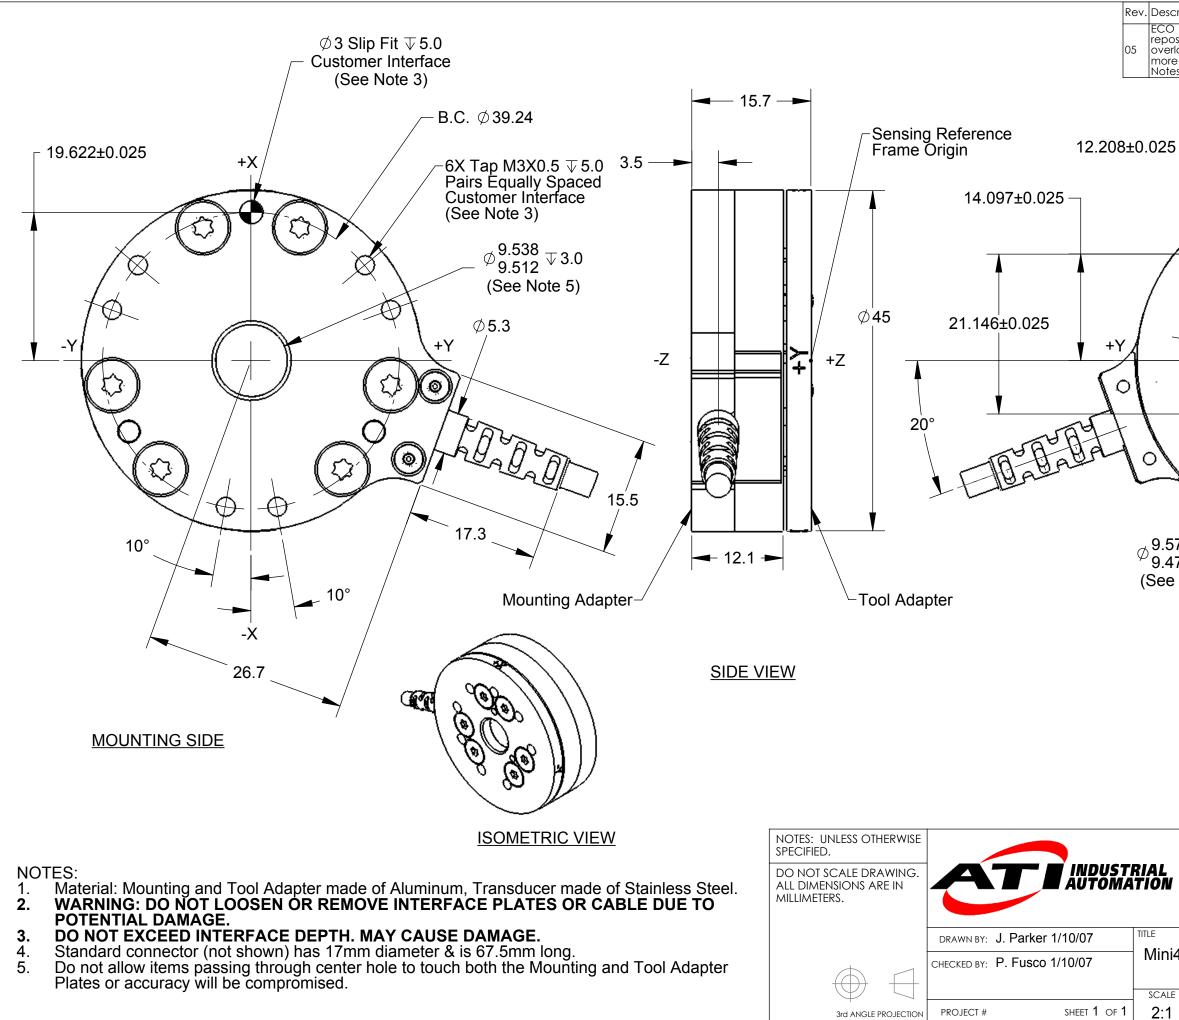

| cription Initiator                                                                                                                                             | Date                      |
|----------------------------------------------------------------------------------------------------------------------------------------------------------------|---------------------------|
| e detailed information and to move Customer Interface from                                                                                                     | 3/15/2016                 |
| Sensing Reference<br>Frame Origin                                                                                                                              | Y<br>↓ 3.0<br>aced<br>ice |
| TOOL SIDE                                                                                                                                                      |                           |
|                                                                                                                                                                |                           |
| 1031 Goodworth Drive, Apex, NC 27539, USA<br>Tel: +1.919.772.0115 Email: info@ati-ia.com<br>Fax: +1.919.772.8259 www.ati-ia.com<br>ISO 9001 Registered Company |                           |
| PROPERTY OF ATI INDUSTRIAL AUTOMATION, INC. NOT TO BE REPRODUCED IN A<br>MANNER EXCEPT ON ORDER OR WITH PRIOR WRITTEN AUTHORIZATION OF AT                      |                           |
| 45-E Transducer with Strain Relieved Cable                                                                                                                     |                           |
| E SIZE DRAWING NUMBER                                                                                                                                          | REVISION                  |
| B 9230-05-1315                                                                                                                                                 | 05                        |