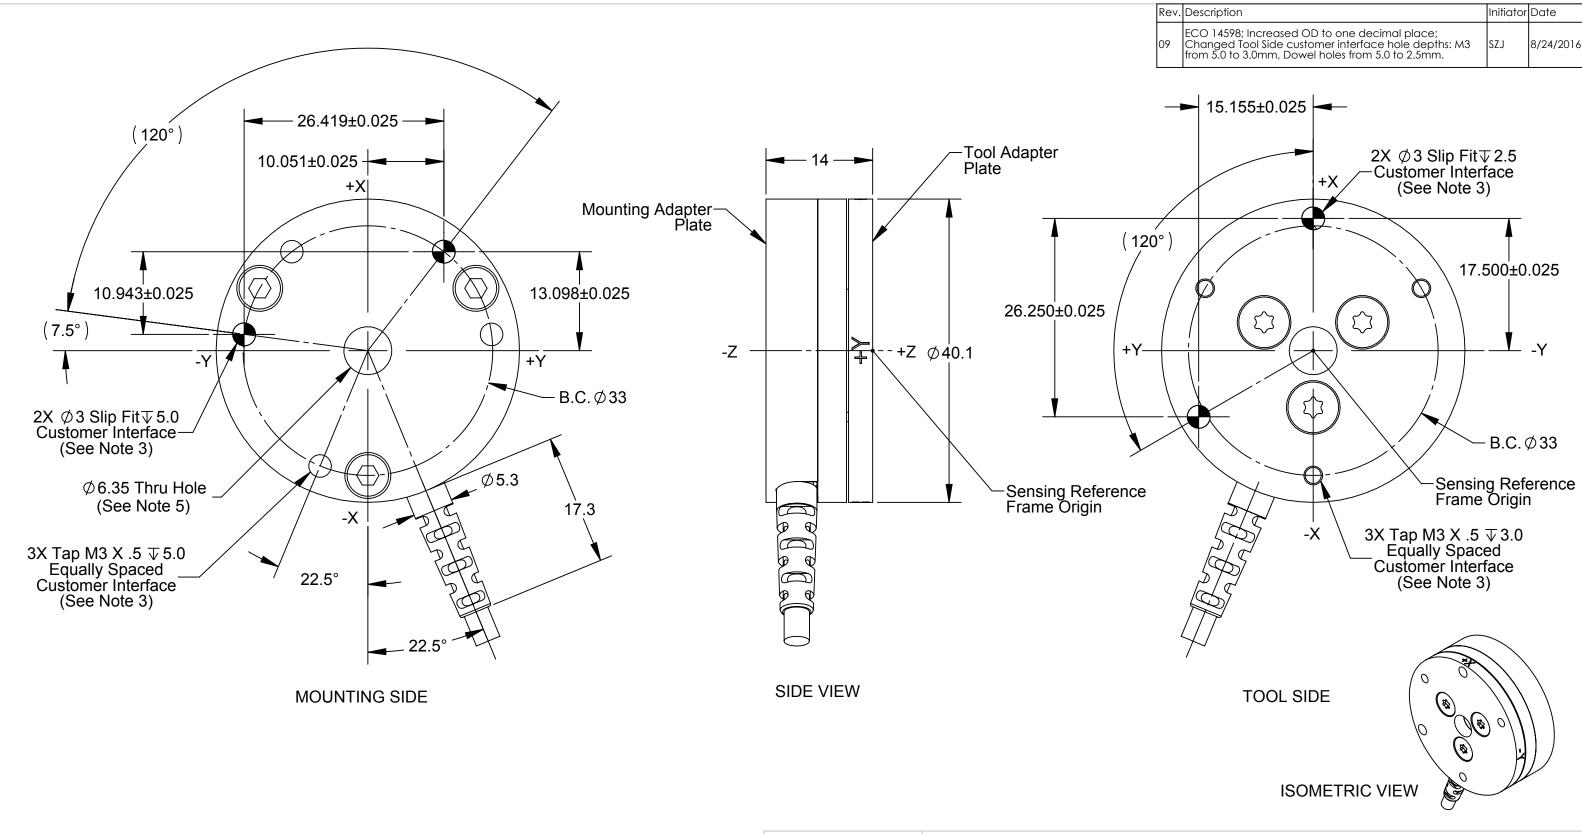

## Notes:

- Material: Mounting and Tool Adapter made of Aluminum, Transducer made of hardened stainless steel.

  WARNING: DO NOT LOOSEN OR REMOVE INTERFACE
- PLATES OR CABLE DUE TO POTENTIAL DAMAGE.
- DO NOT EXCEED INTERFACE DEPTH. MAY CAUSE DAMAGE
- Standard connector (not shown) has 17mm diameter & is 67.5mm long.
- Do not allow items passing through center hole to touch both the Mounting and Tool Adapter Plates or accuracy will be compromised.

CHECKED BY: P.Fusco 4/18/07

Mini40-E Transducer with Strain Relieved Cable

DRAWING NUMBER SCALE

REVISION

PROJECT # -3rd ANGLE PROJECTION

SHEET 1 OF 1

В

2:1

9230-05-1314

09