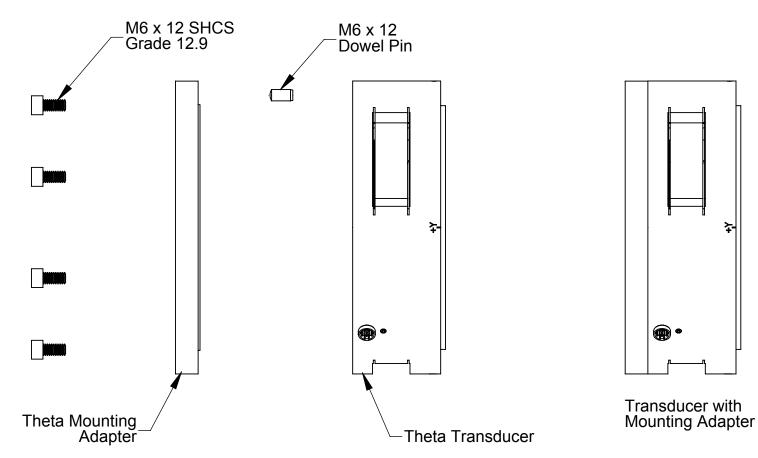

## Notes:

Material: 303 Stainless Steel Mounting Adapter: Customer to machine plate as required for mounting. Supplied with (8) M6 x 12 SHCS, Grade 12.9 and (1) M6 x 12 Dowel Pin, DIN 6325.  $\emptyset$  130 Boss and  $\emptyset$  6 Dowel Pin used for locating to Theta Transducer.