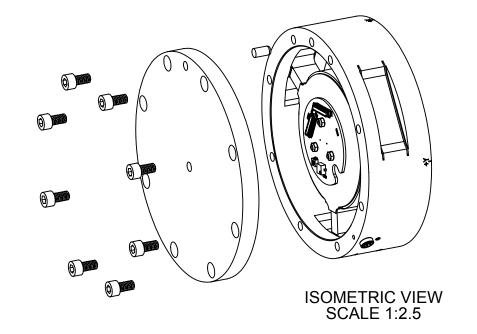

## Notes:

Material: 303 Stainless Steel Mounting Adapter: Customer to machine plate as required for mounting. Supplied with (8) M6 x 12 SHCS, Grade 12.9 and (1) M6 x 12 Dowel Pin, DIN 6325.  $\emptyset$  130 Boss and  $\emptyset$  6 Dowel Pin used for locating to Theta Transducer.