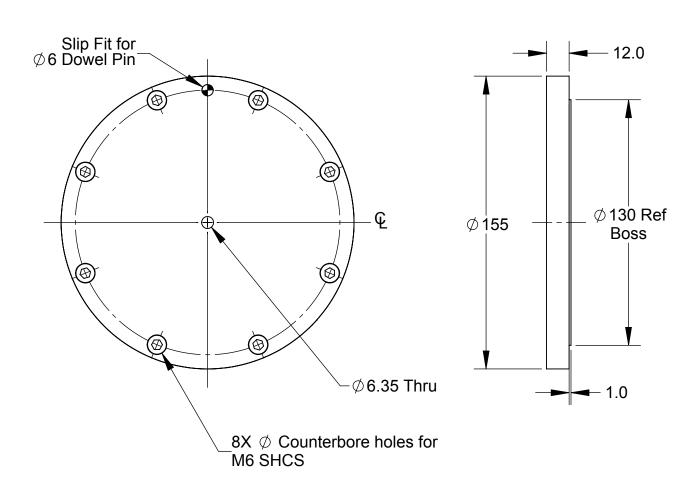

## Notes:

Material: 303 Stainless Steel Mounting Adapter: Customer to machine plate as required for mounting. Supplied with (8) M6 x 12 SHCS, Grade 12.9 and (1) M6 x 12 Dowel Pin, DIN 6325.  $\emptyset$  130 Boss and  $\emptyset$  6 Dowel Pin used for locating to Theta Transducer.