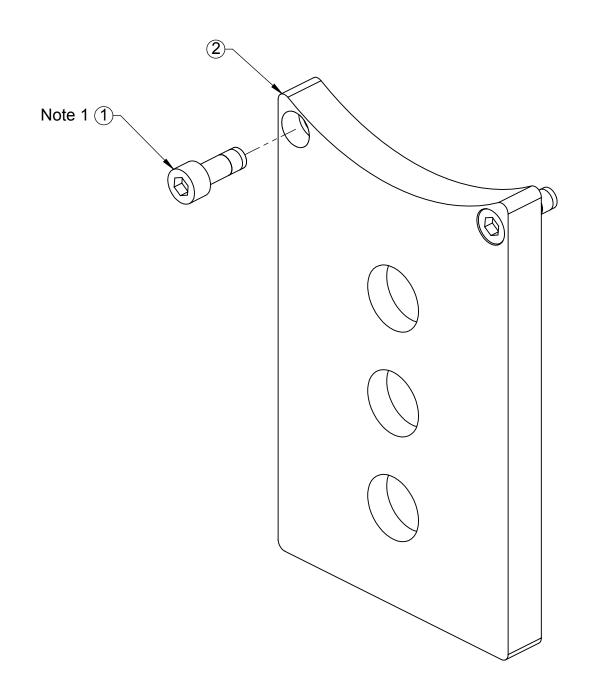

| ITEM NO. | QTY | PART NUMBER      | DESCRIPTION                                    |
|----------|-----|------------------|------------------------------------------------|
| 1        | 2   | 3500-1066016-15A | M6 x 16mm SHCS Blue Dyed Magni ND Microspheres |
| 2        | 1   | 3700-20-9515     | Protective Cover, Tool Side, 9121-PA20         |

1:1

SCALE DRAWING NUMBER

В

REVISION 9121-PAE-T

02

1. If installing on next assembly, Pre / 45 in-lb If building for inventory, bag screws with plate.